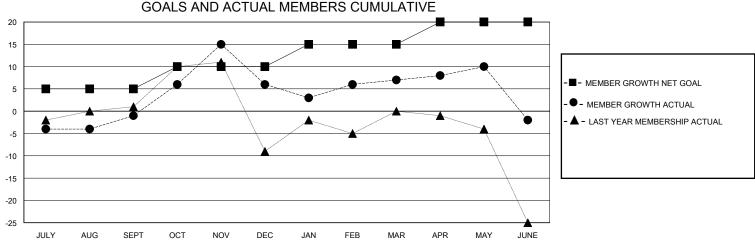

## District 11 E2

Results as of: 6/30/2024

| GMT:          |               | LOC         | CATION MICHIGA | N                             |                         |                         | GMT CA                                             |  |
|---------------|---------------|-------------|----------------|-------------------------------|-------------------------|-------------------------|----------------------------------------------------|--|
|               | Club          | s           |                | Members RESULTS FOR 2023-2024 |                         |                         |                                                    |  |
|               | RESULTS FOR   | R 2023-2024 |                |                               |                         |                         |                                                    |  |
| QUARTER       | NEW CLUB GOAL | NEW CLUBS   | DROPPED CLUBS  | QUARTER MEM                   | MBER GROWTH NET<br>GOAL | MEMBER GROWTH<br>ACTUAL | DROPPED<br>MEMBERS ACTUAL<br>(including transfers) |  |
| JULY/AUG/SEPT | 0             | 0           | 0              | JULY/AUG/SEPT                 | 5                       | 16                      | 17                                                 |  |
| OCT/NOV/DEC   | 0             | 0           | 0              | OCT/NOV/DEC                   | 5                       | 23                      | 16                                                 |  |
| JAN/FEB/MAR   | 0             | 0           | 0              | JAN/FEB/MAR                   | 5                       | 13                      | 10                                                 |  |
| APR/MAY/JUNE  | 1             | 0           | 0              | APR/MAY/JUNE                  | 5                       | 12                      | 20                                                 |  |